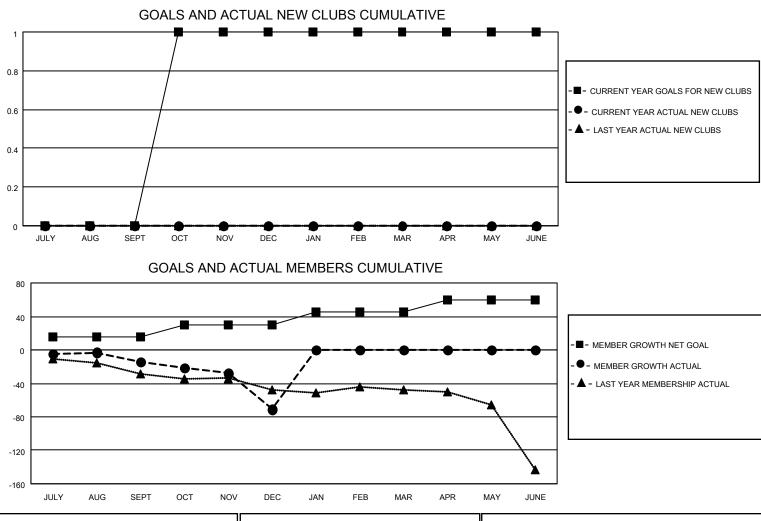

## LOCATION ILLINOIS

District 1 D

Results as of: 12/31/2020

| Clubs                 |               |           |               | Members               |                          |                         |                                                    |  |  |
|-----------------------|---------------|-----------|---------------|-----------------------|--------------------------|-------------------------|----------------------------------------------------|--|--|
| RESULTS FOR 2020-2021 |               |           |               | RESULTS FOR 2020-2021 |                          |                         |                                                    |  |  |
| QUARTER               | NEW CLUB GOAL | NEW CLUBS | DROPPED CLUBS | QUARTER               | EMBER GROWTH NET<br>GOAL | MEMBER GROWTH<br>ACTUAL | DROPPED<br>MEMBERS ACTUAL<br>(including transfers) |  |  |
| JULY/AUG/SEPT         | 0             | 0         | 0             | JULY/AUG/SEPT         | 15                       | 20                      | 29                                                 |  |  |
| OCT/NOV/DEC           | 1             | 0         | 0             | OCT/NOV/DEC           | 15                       | 14                      | 61                                                 |  |  |
| JAN/FEB/MAR           | 0             | 0         | 0             | JAN/FEB/MAR           | 15                       | 0                       | 0                                                  |  |  |
| APR/MAY/JUNE          | 0             | 0         | 0             | APR/MAY/JUNE          | 15                       | 0                       | 0                                                  |  |  |

| DROPPED CLUBS: 0        |    | 10 CLUBS OF 53 ADDED 1 OR MORE | GENDER DISTRIBUTION |                |     |
|-------------------------|----|--------------------------------|---------------------|----------------|-----|
|                         |    | NEW MEMBERS                    | MALE                | 1,161 (73.06%) |     |
| DROPPED MEMBERS         |    |                                | FEMALE              | 428 (26.94%)   |     |
| DECEASED                | 12 |                                |                     |                | 234 |
|                         | 0  | CLICK HERE FOR CUMULATIVE      |                     |                |     |
| CLUB CANCELLED<br>OTHER | 78 |                                |                     |                | 118 |
| TOTAL                   | 90 |                                | DOLO                |                |     |
|                         |    |                                |                     |                |     |